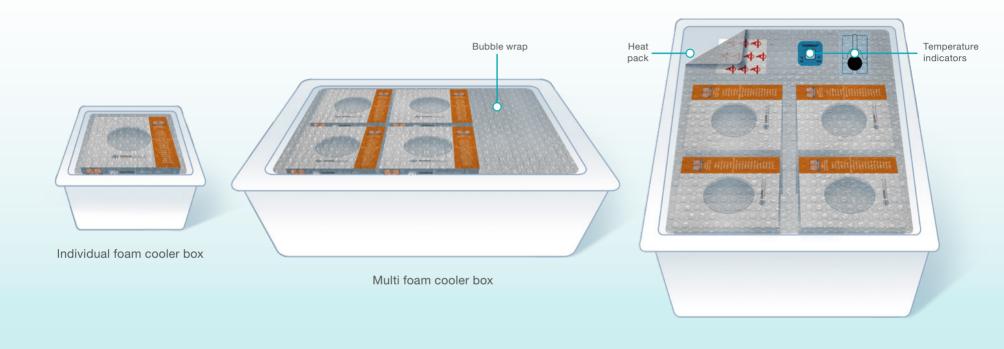

Inservice nurse guide

CROWN PRT™ RECEIVING

- Crown PRT valves will be shipped in foam cooler boxes
- Valves will be shipped in either an individual foam cooler box or a multi foam cooler box

- Each cooler box will contain bubble wrap and/or chips, temperature indicators and valve cartons
- During winter periods, a heat pack will be inserted in the cooler box to help maintain the correct temperature range

## PACKAGING INSPECTION

- Upon receipt of a shipment, check the temperature indicators in the cooler box and in each Crown PRT valve carton
- Follow the instructions sheet on how the temperature indicator should be read
- These instructions can be found within the insulated container

- Each Crown PRT valve is shipped with two temperature indicators:
  - one that monitors cool temperatures
  - one that monitors warm temperatures

 It is imperative that each individual valve's indicators be inspected prior to placing product into your storage location