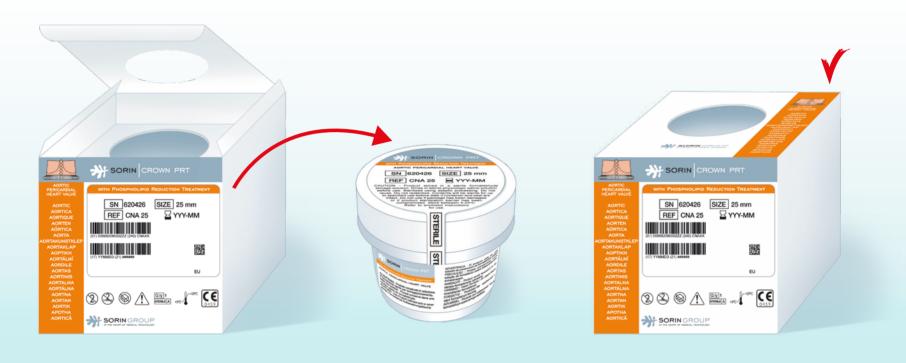

## VALVE **INSPECTION**

- Open each valve carton and check:
  - Temperature indicators
  - Tamper-evident seal and shrink-wrap
  - Expiry date

 Confirm that the serial number and size on the lid of the jar matches the serial number and size printed on the valve carton

## VALVE **INSPECTION**

- Prior to opening the jar, check that the "Sterile" sticker has not been compromised
- Remove the shrink wrap and open the jar to expose the valve

## VALVE **UNPACKING**

- To remove the valve from the jar, use the valve handle
- To attach the handle, thread the handle into the valve holder with a clockwise rotation
- Gently pull the valve out of the jar together with its holder and anchoring ring