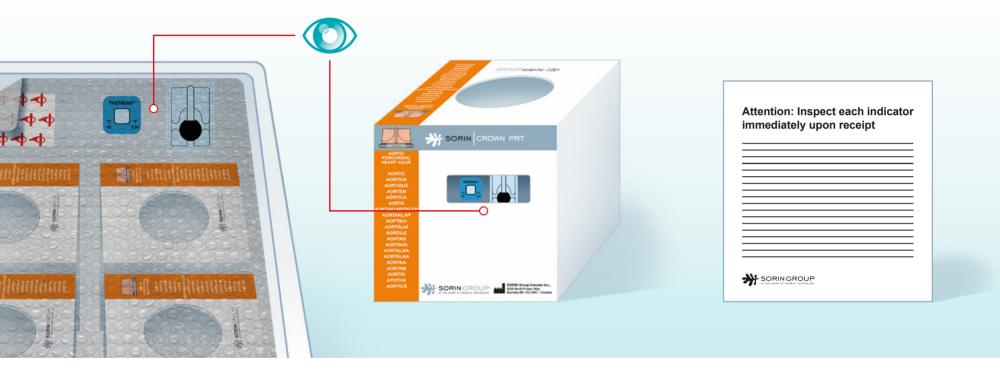

## PACKAGING INSPECTION

- Upon receipt of a shipment, check the temperature indicators in the cooler box and in each Crown PRT valve carton
- Follow the instructions sheet on how the temperature indicator should be read
- These instructions can be found within the insulated container

- Each Crown PRT valve is shipped with two temperature indicators:
  - one that monitors cool temperatures
  - one that monitors warm temperatures

 It is imperative that each individual valve's indicators be inspected prior to placing product into your storage location

• If either, or both, of these indicators are activated, please contact your local representative to have the valve replaced

- Inspect each valve jar to ensure accuracy of shipment:
  - Does the serial number on your valve jar and outer carton match?
  - Are valve cartons in good conditions?