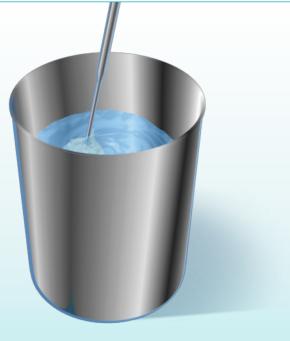

## VALVE **HANDLING**

- Gently agitate the valve for one minute in the first rinse basin
- Notes: A tall rinse basin is recommended so the valve handle will not tip over
  - Do not touch the leaflets or squeeze the valve during rinsing
  - Allow the valve to remain in the second basin until required by the surgeon

One minute rinse in the second 500ml basin

- Repeat the one-minute rinse in the second basin
- Total rinse time of at least 2 minutes