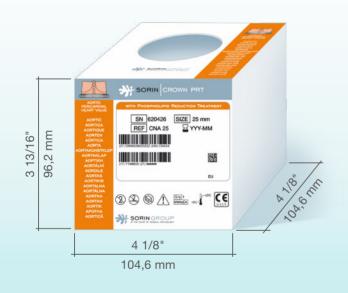

If not please contact your local sales representative

- The Crown PRT carton dimensions are:
  - L 4 1/8" x W 4 1/8" x H 3 13/16"
  - L 104,6 mm W 104,6 mm H 96,2 mm

- The handle and obturator (sizer) carton dimensions are:
  - L 10 1/4" x W 2 1/2" x H 1 3/8"
  - L 260 mm W 58 mm H 35 mm

### INSTRUMENTATION UNPACKING

- The Crown PRT carton dimensions are:
  - L 4 1/8" x W 4 1/8" x H 3 13/16"
  - L 104,6 mm W 104,6 mm H 96,2 mm

- After removing instruments, dispose carton
- Instructions For Use are found in each instrument carton.