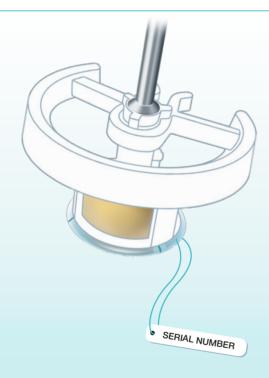

## VALVE **HANDLING**

 Before rinsing the valve, confirm that the serial number on the serial tag matches the serial number on the cap label • Remove the serial tag and attached suture

• Remove the anchoring ring from the valve holder and valve handle