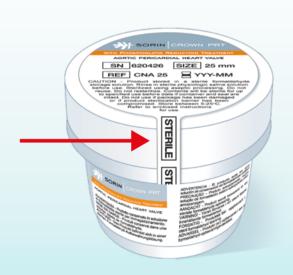

## VALVE **INSPECTION**

- Open each valve carton and check:
  - Temperature indicators
  - Tamper-evident seal and shrink-wrap
  - Expiry date

 Confirm that the serial number and size on the lid of the jar matches the serial number and size printed on the valve carton

## VALVE **INSPECTION**

- Prior to opening the jar, check that the "Sterile" sticker has not been compromised
- Remove the shrink wrap and open the jar to expose the valve