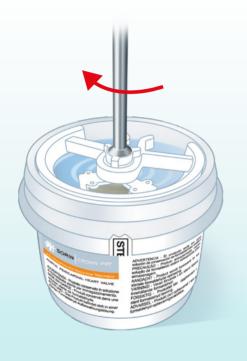

## VALVE **UNPACKING**

- To remove the valve from the jar, use the valve handle
- To attach the handle, thread the handle into the valve holder with a clockwise rotation
- Gently pull the valve out of the jar together with its holder and anchoring ring

## VALVE **HANDLING**

 Before rinsing the valve, confirm that the serial number on the serial tag matches the serial number on the cap label • Remove the serial tag and attached suture

• Remove the anchoring ring from the valve holder and valve handle