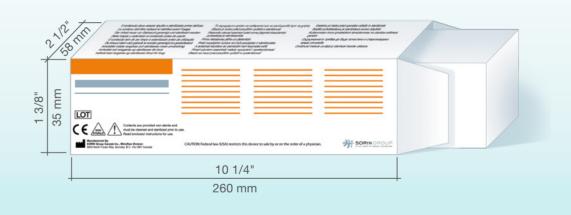

If not please contact your local sales representative

- The Crown PRT carton dimensions are:
  - L 4 1/8" x W 4 1/8" x H 3 13/16"
  - L 104,6 mm W 104,6 mm H 96,2 mm

- The handle and obturator (sizer) carton dimensions are:
  - L 10 1/4" x W 2 1/2" x H 1 3/8"
  - L 260 mm W 58 mm H 35 mm