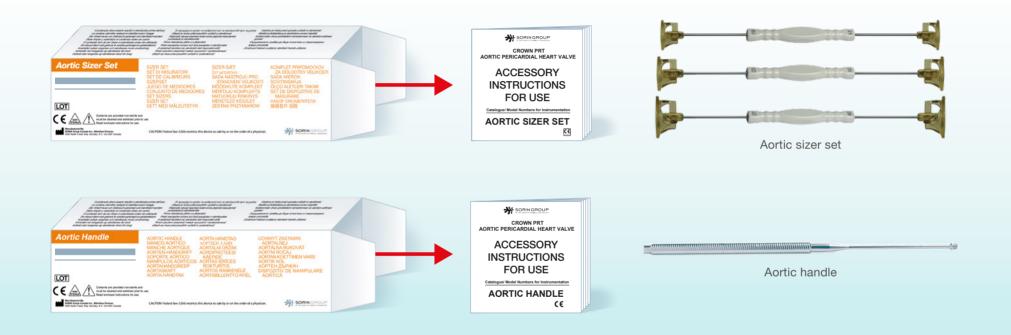

#### **INSTRUMENTATION**

- The sizer set includes bendable dual-ended sizers:
  - 19 21 mm
  - 23 25 mm
  - 27 29 mm

Note: Handles and sizers supplied by other manufacturers are not suitable for use with Crown PRT valves

#### **Accessories ordering information**

| Cat. #  | Description                |                                                                                                                                                                                                                                                                                                                                                                                                                                                                                                                                                                                                                                                                                                                                                                                                                                                                                                                                                                                                                                                                                                                                                                                                                                                                                                                                                                                                                                                                                                                                                                                                                                                                                                                                                                                                                                                                                                                                                                                                                                                                                                                               |  |
|---------|----------------------------|-------------------------------------------------------------------------------------------------------------------------------------------------------------------------------------------------------------------------------------------------------------------------------------------------------------------------------------------------------------------------------------------------------------------------------------------------------------------------------------------------------------------------------------------------------------------------------------------------------------------------------------------------------------------------------------------------------------------------------------------------------------------------------------------------------------------------------------------------------------------------------------------------------------------------------------------------------------------------------------------------------------------------------------------------------------------------------------------------------------------------------------------------------------------------------------------------------------------------------------------------------------------------------------------------------------------------------------------------------------------------------------------------------------------------------------------------------------------------------------------------------------------------------------------------------------------------------------------------------------------------------------------------------------------------------------------------------------------------------------------------------------------------------------------------------------------------------------------------------------------------------------------------------------------------------------------------------------------------------------------------------------------------------------------------------------------------------------------------------------------------------|--|
| ICV1353 | Bendable dual-ended sizers |                                                                                                                                                                                                                                                                                                                                                                                                                                                                                                                                                                                                                                                                                                                                                                                                                                                                                                                                                                                                                                                                                                                                                                                                                                                                                                                                                                                                                                                                                                                                                                                                                                                                                                                                                                                                                                                                                                                                                                                                                                                                                                                               |  |
|         | 19-21mm                    | emesses 4                                                                                                                                                                                                                                                                                                                                                                                                                                                                                                                                                                                                                                                                                                                                                                                                                                                                                                                                                                                                                                                                                                                                                                                                                                                                                                                                                                                                                                                                                                                                                                                                                                                                                                                                                                                                                                                                                                                                                                                                                                                                                                                     |  |
|         | 23-25mm                    | -                                                                                                                                                                                                                                                                                                                                                                                                                                                                                                                                                                                                                                                                                                                                                                                                                                                                                                                                                                                                                                                                                                                                                                                                                                                                                                                                                                                                                                                                                                                                                                                                                                                                                                                                                                                                                                                                                                                                                                                                                                                                                                                             |  |
|         | 27-29mm                    | - cuesas -                                                                                                                                                                                                                                                                                                                                                                                                                                                                                                                                                                                                                                                                                                                                                                                                                                                                                                                                                                                                                                                                                                                                                                                                                                                                                                                                                                                                                                                                                                                                                                                                                                                                                                                                                                                                                                                                                                                                                                                                                                                                                                                    |  |
| AH-11   | Handle                     | - Commence of the Commence of |  |