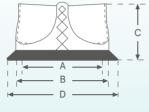

#### **Product ordering information**

| Size  | A<br>Inside<br>Diameter (mm) | <b>B</b><br>Outside<br>Diameter (mm) | C<br>Overall<br>Height (mm) | <b>D</b><br>Sewing Ring<br>Width (mm) |
|-------|------------------------------|--------------------------------------|-----------------------------|---------------------------------------|
| CNA19 | 15.4                         | 18.6                                 | 11                          | 21                                    |
| CNA21 | 17.3                         | 20.7                                 | 13                          | 23                                    |
| CNA23 | 20.0                         | 22.7                                 | 14                          | 26                                    |
| CNA25 | 21.0                         | 25.1                                 | 15                          | 29                                    |
| CNA27 | 22.9                         | 27.3                                 | 16                          | 31                                    |
| CNA29 | 24.7                         | 29.5                                 | 16                          | 33                                    |

A = Inside Diameter

B = Outside Diameter

C = Overall Height

D = Sewing Ring Width