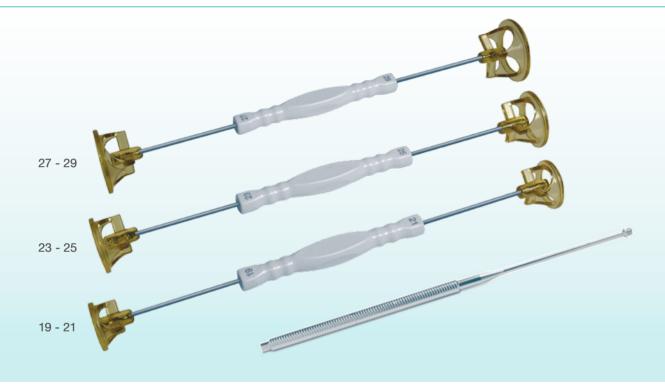

#### **INSTRUMENTATION**

- The sizer set includes bendable dual-ended sizers:
  - 19 21 mm
  - 23 25 mm
  - 27 29 mm

#### **Accessories ordering information**

| Cat. #  | Description                |                                                                                                                                                                                                                                                                                                                                                                                                                                                                                                                                                                                                                                                                                                                                                                                                                                                                                                                                                                                                                                                                                                                                                                                                                                                                                                                                                                                                                                                                                                                                                                                                                                                                                                                                                                                                                                                                                                                                                                                                                                                                                                                               |  |
|---------|----------------------------|-------------------------------------------------------------------------------------------------------------------------------------------------------------------------------------------------------------------------------------------------------------------------------------------------------------------------------------------------------------------------------------------------------------------------------------------------------------------------------------------------------------------------------------------------------------------------------------------------------------------------------------------------------------------------------------------------------------------------------------------------------------------------------------------------------------------------------------------------------------------------------------------------------------------------------------------------------------------------------------------------------------------------------------------------------------------------------------------------------------------------------------------------------------------------------------------------------------------------------------------------------------------------------------------------------------------------------------------------------------------------------------------------------------------------------------------------------------------------------------------------------------------------------------------------------------------------------------------------------------------------------------------------------------------------------------------------------------------------------------------------------------------------------------------------------------------------------------------------------------------------------------------------------------------------------------------------------------------------------------------------------------------------------------------------------------------------------------------------------------------------------|--|
| ICV1353 | Bendable dual-ended sizers |                                                                                                                                                                                                                                                                                                                                                                                                                                                                                                                                                                                                                                                                                                                                                                                                                                                                                                                                                                                                                                                                                                                                                                                                                                                                                                                                                                                                                                                                                                                                                                                                                                                                                                                                                                                                                                                                                                                                                                                                                                                                                                                               |  |
|         | 19-21mm                    | emesses 4                                                                                                                                                                                                                                                                                                                                                                                                                                                                                                                                                                                                                                                                                                                                                                                                                                                                                                                                                                                                                                                                                                                                                                                                                                                                                                                                                                                                                                                                                                                                                                                                                                                                                                                                                                                                                                                                                                                                                                                                                                                                                                                     |  |
|         | 23-25mm                    | -                                                                                                                                                                                                                                                                                                                                                                                                                                                                                                                                                                                                                                                                                                                                                                                                                                                                                                                                                                                                                                                                                                                                                                                                                                                                                                                                                                                                                                                                                                                                                                                                                                                                                                                                                                                                                                                                                                                                                                                                                                                                                                                             |  |
|         | 27-29mm                    | - cuesas -                                                                                                                                                                                                                                                                                                                                                                                                                                                                                                                                                                                                                                                                                                                                                                                                                                                                                                                                                                                                                                                                                                                                                                                                                                                                                                                                                                                                                                                                                                                                                                                                                                                                                                                                                                                                                                                                                                                                                                                                                                                                                                                    |  |
| AH-11   | Handle                     | - Commence of the Commence of |  |