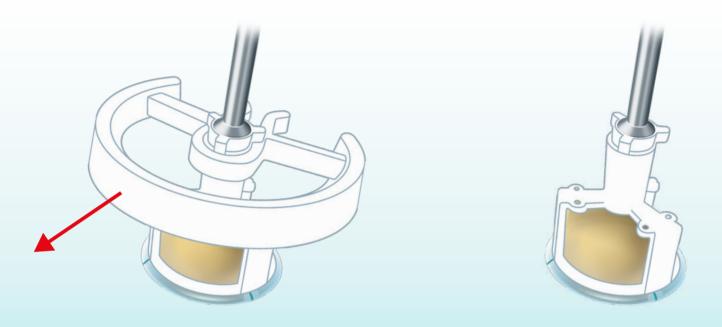

## VALVE **UNPACKING**

- To remove the valve from the jar, use the valve handle
- To attach the handle, thread the handle into the valve holder with a clockwise rotation
- Gently pull the valve out of the jar together with its holder and anchoring ring