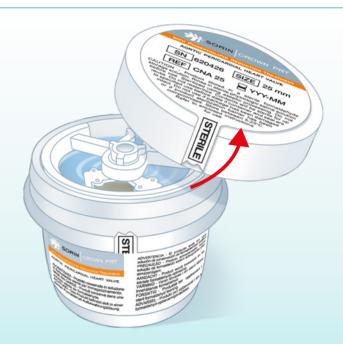

## VALVE **INSPECTION**

- Prior to opening the jar, check that the "Sterile" sticker has not been compromised
- Remove the shrink wrap and open the jar to expose the valve

## VALVE **UNPACKING**

- To remove the valve from the jar, use the valve handle
- To attach the handle, thread the handle into the valve holder with a clockwise rotation
- Gently pull the valve out of the jar together with its holder and anchoring ring