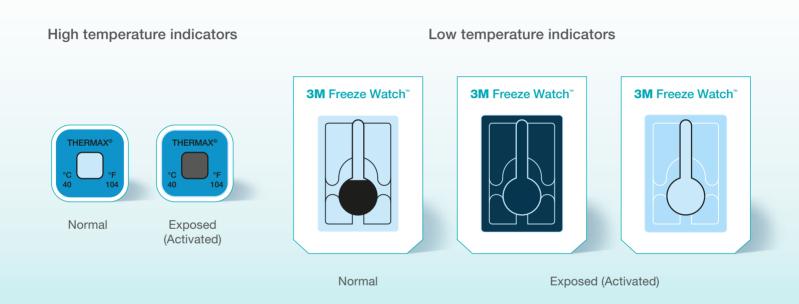

- Each Crown PRT valve is shipped with two temperature indicators:
  - one that monitors cool temperatures
  - one that monitors warm temperatures

 It is imperative that each individual valve's indicators be inspected prior to placing product into your storage location

• If either, or both, of these indicators are activated, please contact your local representative to have the valve replaced

- Inspect each valve jar to ensure accuracy of shipment:
  - Does the serial number on your valve jar and outer carton match?
  - Are valve cartons in good conditions?

#### WARNING PRIOR TO USE

- For Single Use Only:
  - The Crown PRT valve cannot be resterilized
  - The valve jar should never be subjected to sterilization procedures
- Do not use the Crown PRT valve if:
  - The expiration date is elapsed
  - Either of the temperature indicators is activated
  - The valve carton and/or jar shows damage or leakage
  - The tamper evident seal is broken
  - The bioprosthesis shows evidence of damage
  - The storage solution does not completely cover the valve
  - The valve and its holder are separated from the anchoring ring and the valve is floating free in the jar