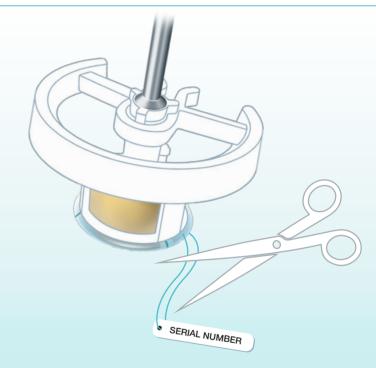

## VALVE **HANDLING**

 Before rinsing the valve, confirm that the serial number on the serial tag matches the serial number on the cap label • Remove the serial tag and attached suture

• Remove the anchoring ring from the valve holder and valve handle