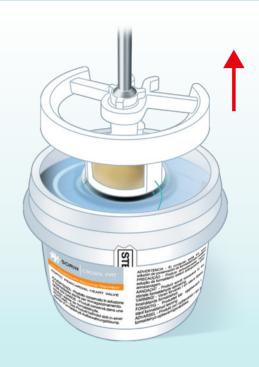

## VALVE **UNPACKING**

- To remove the valve from the jar, use the valve handle
- To attach the handle, thread the handle into the valve holder with a clockwise rotation
- Gently pull the valve out of the jar together with its holder and anchoring ring

## VALVE **HANDLING**

 Before rinsing the valve, confirm that the serial number on the serial tag matches the serial number on the cap label • Remove the serial tag and attached suture

• Remove the anchoring ring from the valve holder and valve handle