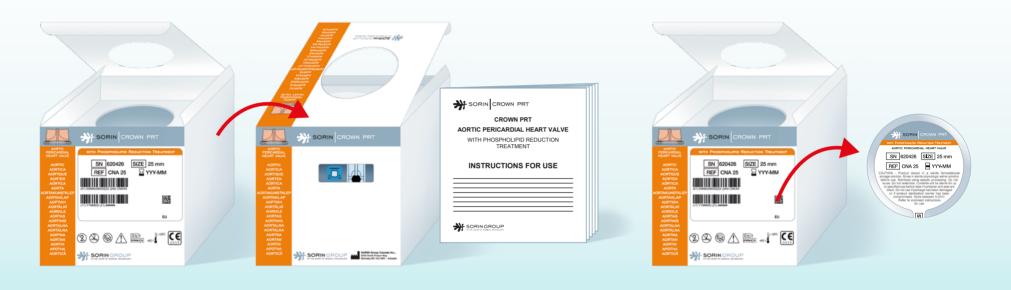

## PACKAGING INSPECTION

- Upon receipt of a shipment, check the temperature indicators in the cooler box and in each Crown PRT valve carton
- Follow the instructions sheet on how the temperature indicator should be read
- These instructions can be found within the insulated container

- Each Crown PRT valve is shipped with two temperature indicators:
  - one that monitors cool temperatures
  - one that monitors warm temperatures

 It is imperative that each individual valve's indicators be inspected prior to placing product into your storage location

## VALVE **INSPECTION**

- Open each valve carton and check:
  - Temperature indicators
  - Tamper-evident seal and shrink-wrap
  - Expiry date

 Confirm that the serial number and size on the lid of the jar matches the serial number and size printed on the valve carton